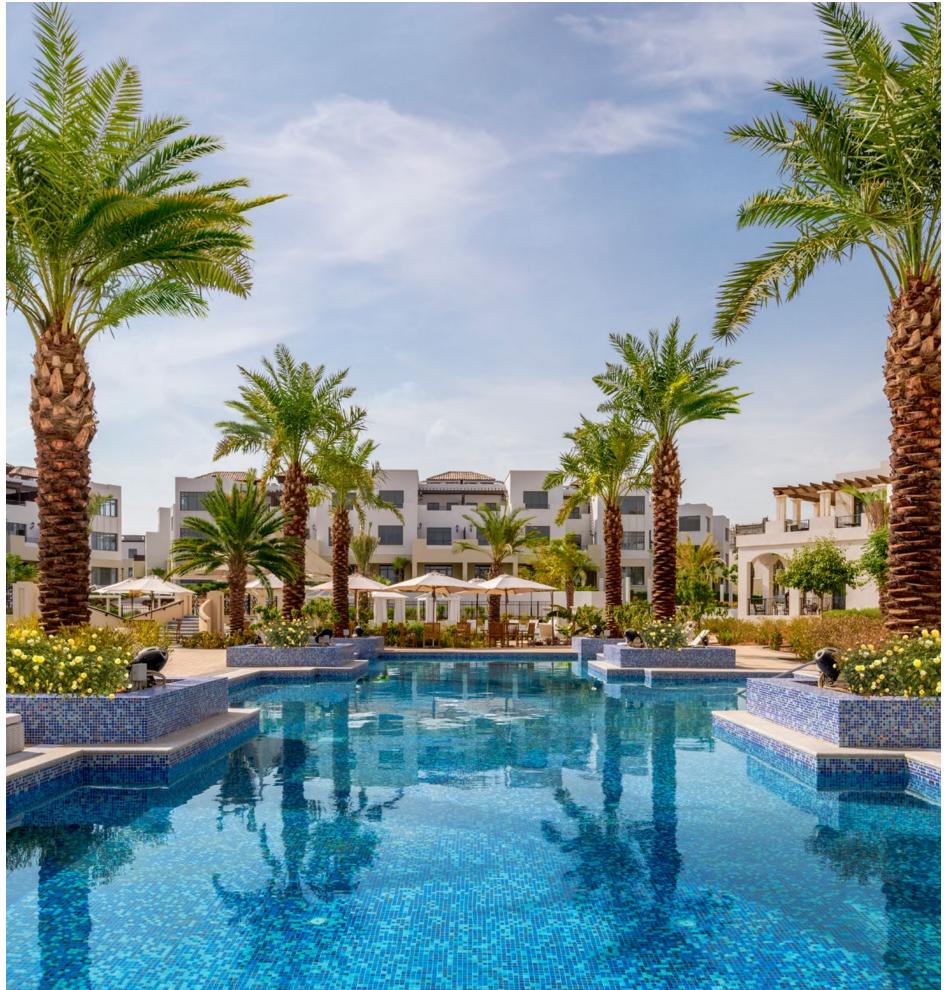

## MAIN POOL AREA

The Main Pool Area is the heart of the community.
Formed of five interconnected pools each one offering a different experience.

The lap pool is for the serious swimmers, the family pool is safe and fun for children and the main pool, surrounded by loungers and cabanas, is for your relaxation.

#### **MAIN POOL AREA**

Main Pool with Cabana Lounge Seating Gazebo Seating Family Pool with Children's Zero Entry Pool Activity Pool with Water Slide and Tower Lap Pool