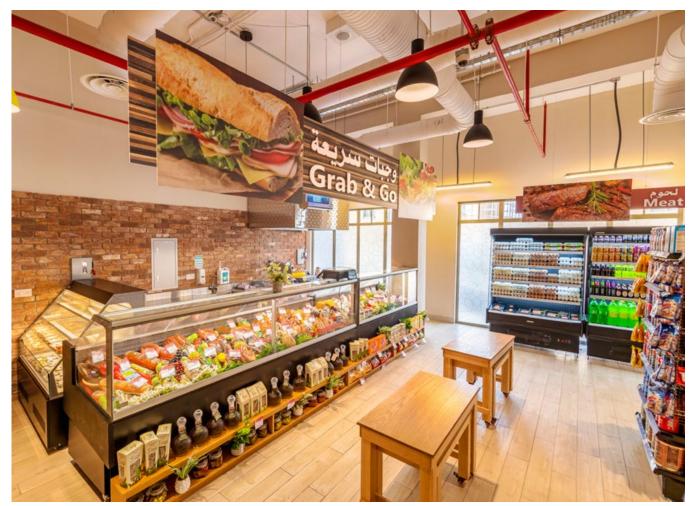

## EAT HOME OR DINE OUT

The Tamimi Express supermarket provides daily groceries with fresh bread, fruits, vegetables and delicatessen.

Discover an assortment of continental cusines at the courtyard restaurants or poolside cafe with brands such as Gather Restaurant and Caspresso café. Each offering an all-day menu for a casual lunch or a more indulgent dinner with friends and family.