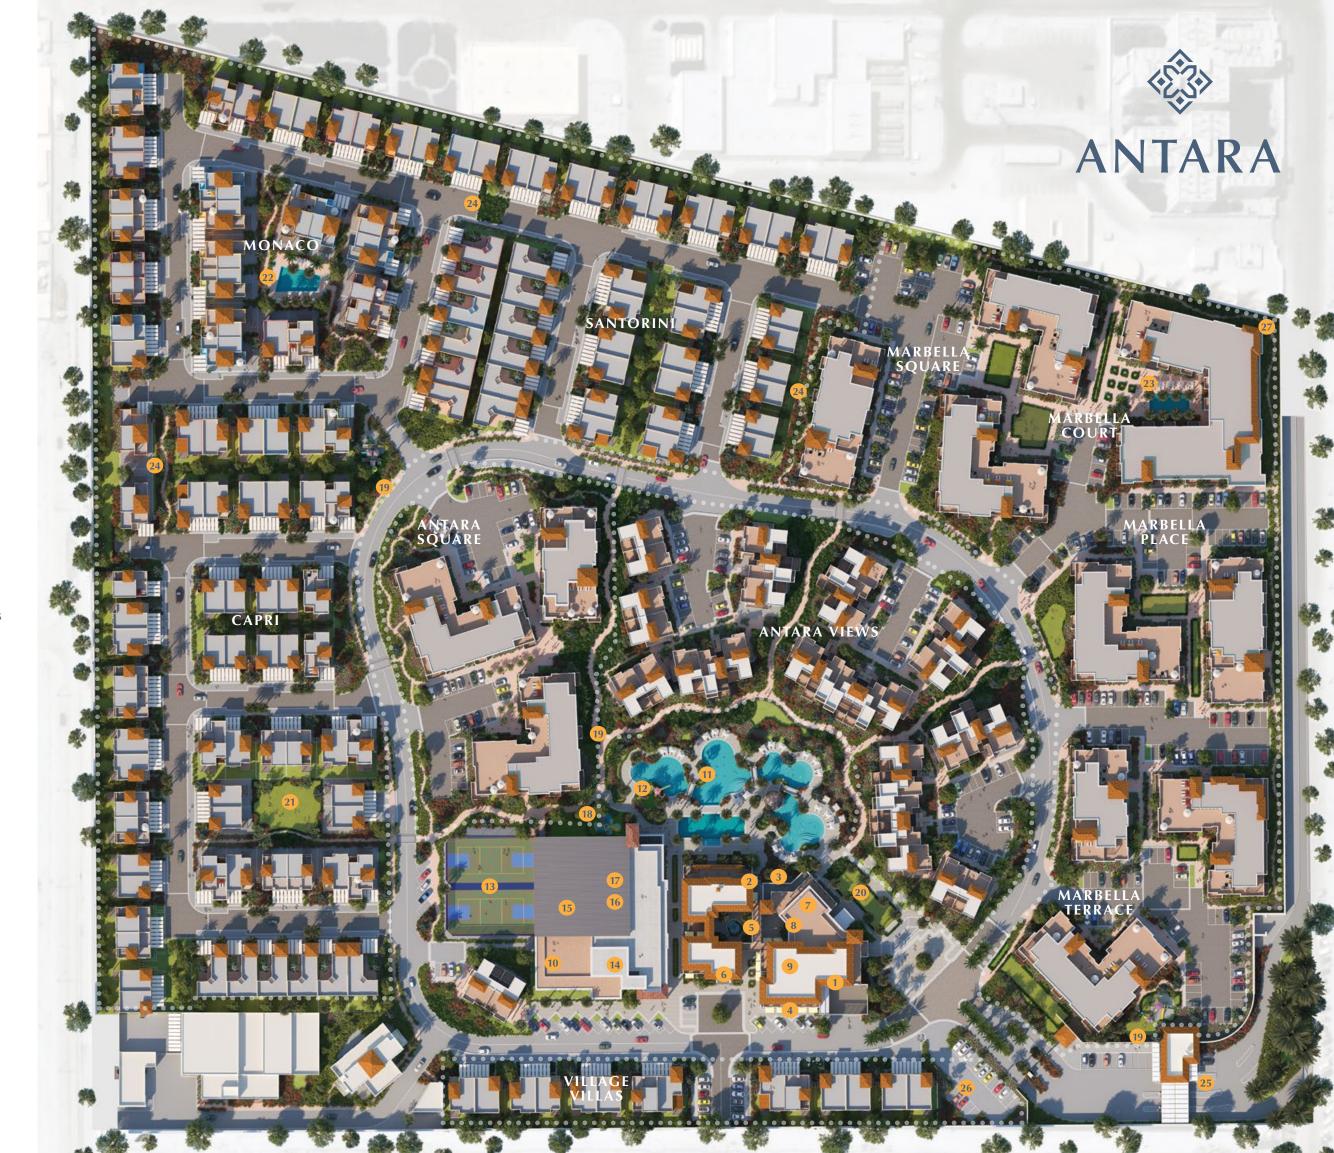

## MASTER PLAN

- 1 Village Clubhouse
- **2** Poolside Cafe: Caspresso
- **3** Courtyard Restaurants: Gather Restaurant
- **4** Tamimi Express Supermarket
- 5 Clubhouse Courtyard
- 6 Administration Office and Leasing Center
- **7** Ladies Activities Room
- **8** Business Lounge
- 9 Village Inn
- 10 Smart Kids International Montessori Pre-School
- 11 Main Pool Area
- 12 Waterslide and Tower
- **13** Tennis and Multifunction Courts
- 14 Fitness and Wellness Center
- 15 Squash Courts
- **16** Indoor Multifunction Courts
- 17 Indoor Running Track
- 18 Skate Park
- **19** Children's Play Areas
- 20 Events and Gathering Lawn
- **21** Capri Neighborhood Park
- **22** Monaco Neighborhood Pool
- **23** Dedicated Pool for Adults
- 24 Pocket Parks
- **25** Security Gate
- **26** Guest Parking
- **27** Outdoor Running Track

## YOUR NEIGHBORHOOD

Antara is a collection of beautifully designed neighborhoods, each with its own distinctive style and features. Antara offers a wide range of carefully created homes from elegant villas, to contemporary townhouses and comfortable apartments all set within a calm and generously landscaped environment.

#### ANTARA VILLAS

There are three distinct villa neighborhoods – Monaco, Capri and Santorini, each contains a diverse collection of 3 to 5 bedroom villas that are carefully designed to be elegant and spacious. All three neighborhoods are located in lush landscaped spaces.

### ANTARA TOWNHOUSES

Each townhouse consists of two separate homes, a ground floor 2 bedroom apartment with a private entrance and an upstairs 3 bedroom duplex that is spacious with an abundance of natural light.

#### ANTARA APARTMENTS

Apartments are available with 1 to 3 bedroom options as well as the short-stay studios and suites available at the Village Inn.

All apartments have beautiful high quality finishes and a classy neutral colour palette that emphasizes varied furniture choices. They will spark your creativity allowing you multiple opportunities to add your personal touches.