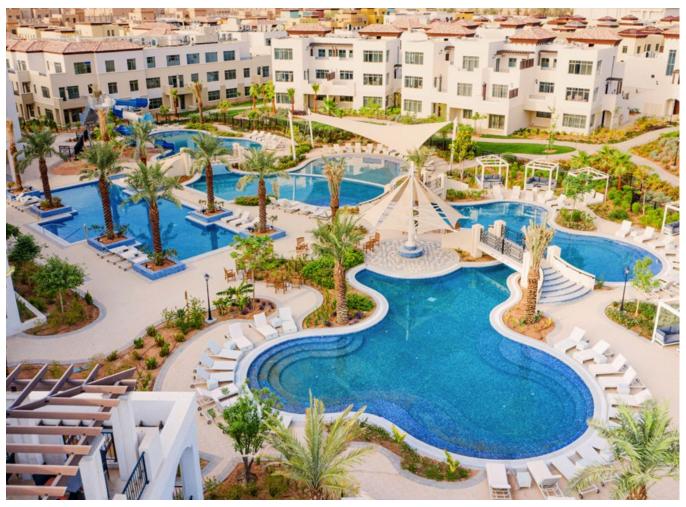

## FIVE

**SWIMMING POOLS** 

CABANA LOUNGE SEATING

NEIGHBORHOOD POCKET PARKS

## MAIN POOL AREA

The Main Pool Area is the heart of the community.
Formed of five interconnected pools each one offering a different experience.

The lap pool is for the serious swimmers, the family pool is safe and fun for children and the main pool, surrounded by loungers and cabanas, is for your relaxation.

#### **MAIN POOL AREA**

Main Pool with Cabana Lounge Seating Gazebo Seating Family Pool with Children's Zero Entry Pool Activity Pool with Water Slide and Tower Lap Pool