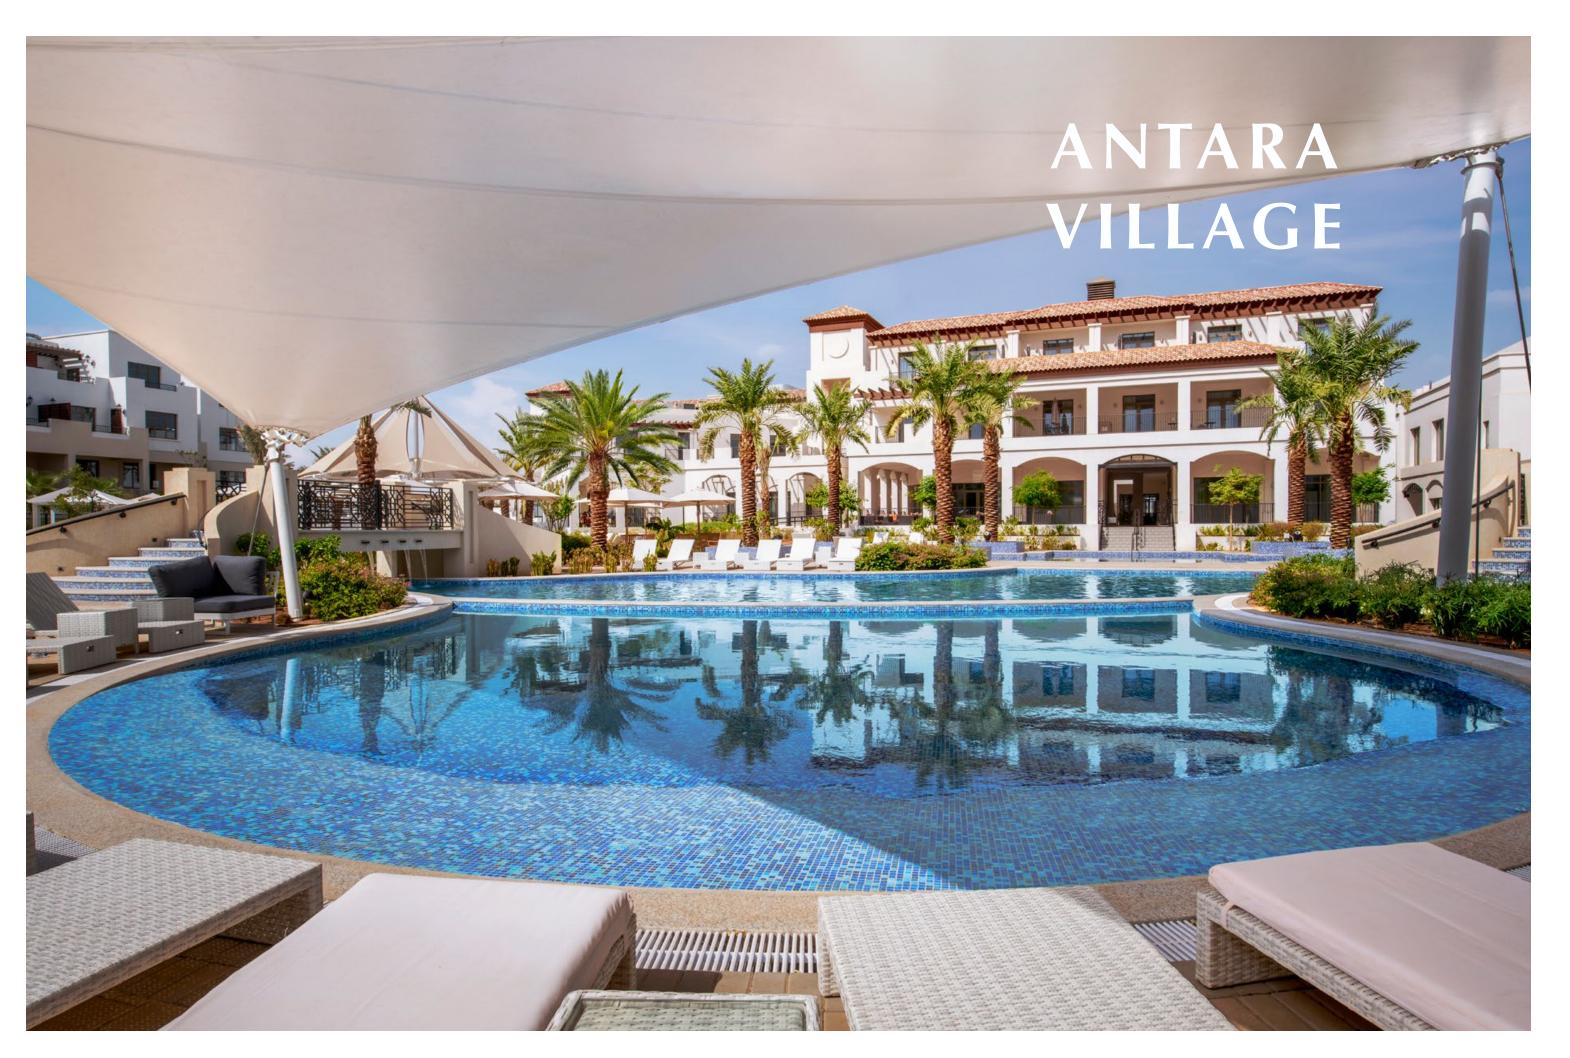

All residents will enjoy resort style living at Antara Village, the beating heart of the vibrant community. Consisting of 5 beautifully interconnected pools, an expansive fitness and wellness center and a clubhouse that offers everyone plenty of opportunities to enjoy.

## MAIN POOL AREA

The Main Pool Area is the heart of the community.
Formed of five interconnected pools each one offering a different experience.

The lap pool is for the serious swimmers, the family pool is safe and fun for children and the main pool, surrounded by loungers and cabanas, is for your relaxation.