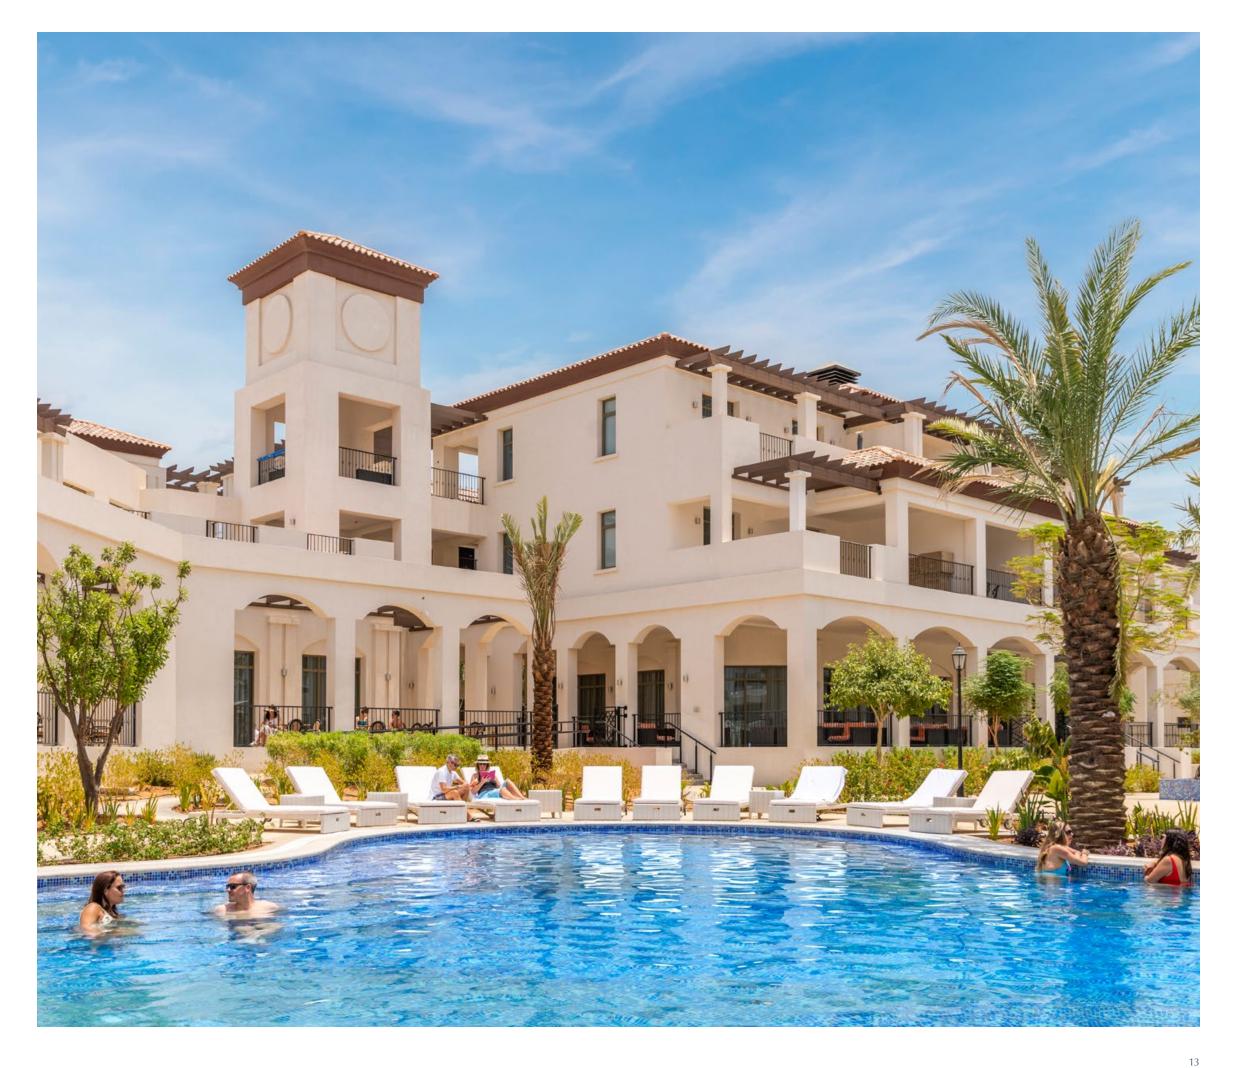

## MAIN POOL AREA

The Main Pool Area is the heart of the community.
Formed of five interconnected pools each one offering a different experience.

The lap pool is for the serious swimmers, the family pool is safe and fun for children and the main pool, surrounded by loungers and cabanas, is for your relaxation.

#### **MAIN POOL AREA**

Main Pool with Cabana Lounge Seating Gazebo Seating Family Pool with Children's Zero Entry Pool Activity Pool with Water Slide and Tower Lap Pool