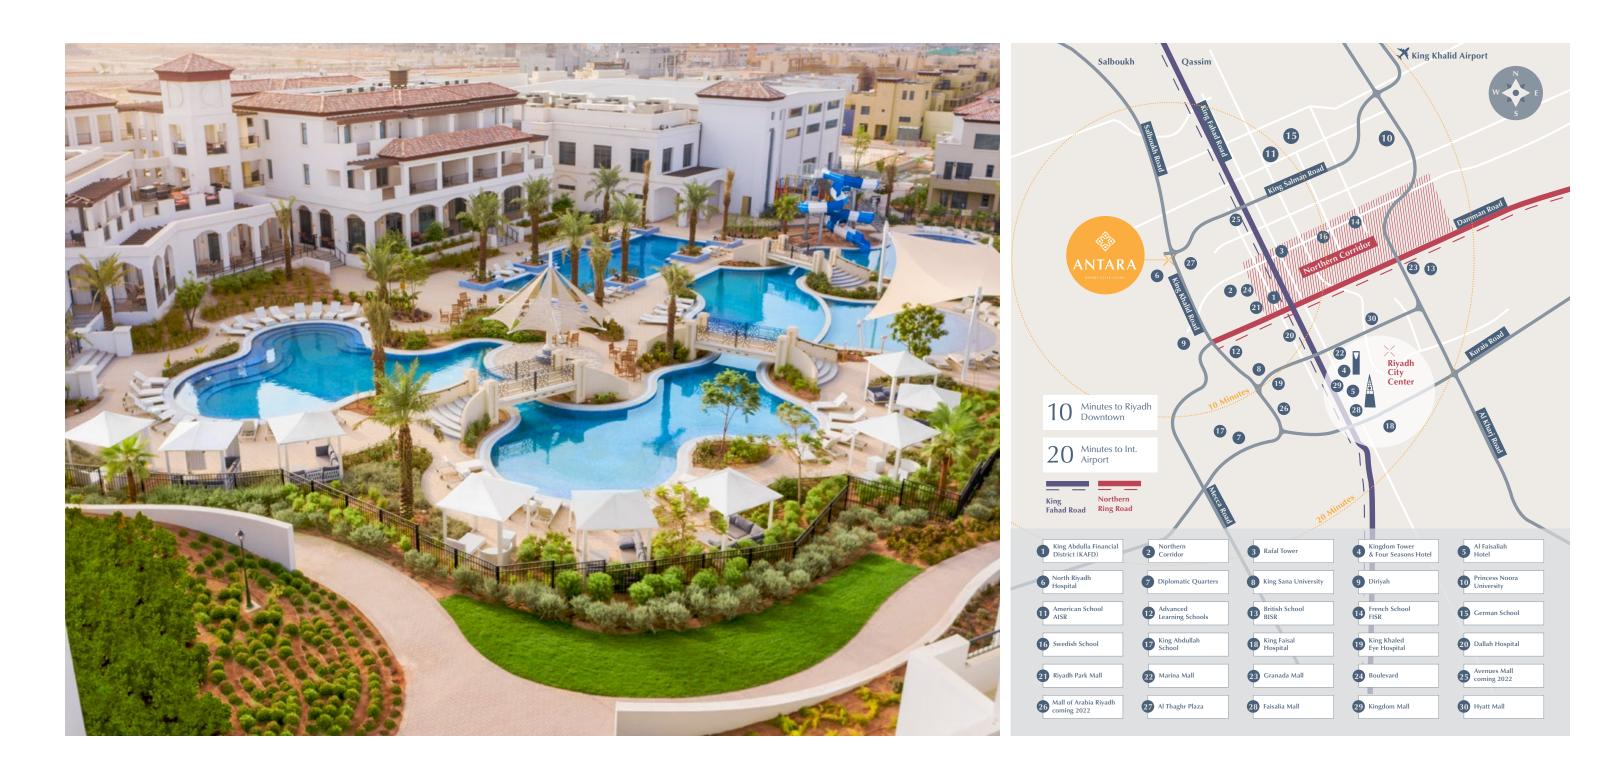

Embedded in a peaceful but highly accessible corridor of Riyadh's suburbs, Antara offers a total change of atmosphere from the busy city. The location is conveniently connected to some of the best schools, malls, the International Airport and the downtown business district.

## MAIN POOL AREA

The Main Pool Area is the heart of the community.
Formed of five interconnected pools each one offering a different experience.

The lap pool is for the serious swimmers, the family pool is safe and fun for children and the main pool, surrounded by loungers and cabanas, is for your relaxation.